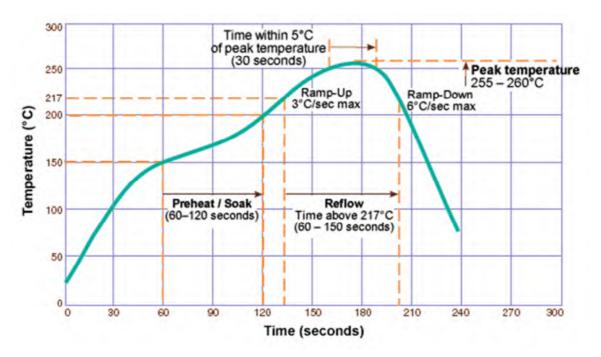

## Typical RoHS Reflow Profile

All Token RoHS-compliant parts are backward compatible with tin-lead soldering processes. Soldering temperature must be greater than 230°C to ensure proper melting of lead-free solder.

For all soldering methods, the optimal reflow profile for a circuit board assembly is dependent on the solder material, solder amount, flux, temperature limit of each soldered component, heat transfer characteristics of the circuit board and component materials, and the layout of all components. The temperature versus time limitation of the least robust component of the circuit board assembly ultimately may determine the actual temperature profile that must be used. For these reasons, Token does not specify soldering profiles for our components.