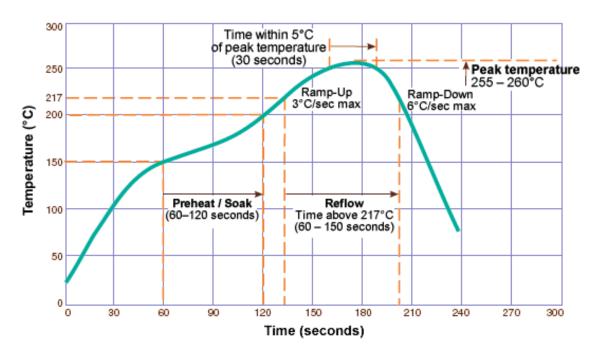

## **Typical RoHS Reflow Profile**

Web: www.token.com.tw

Email: rfq@token.com.tw

## Typical RoHS Reflow Profile

## Typical RoHS Reflow Profile

All Token RoHS-compliant parts are backward compatible with tin-lead soldering processes. Soldering temperature must be greater than 230°C to ensure proper melting of lead-free solder.

For all soldering methods, the optimal reflow profile for a circuit board assembly is dependent on the solder material, solder amount, flux, temperature limit of each soldered component, heat transfer characteristics of the circuit board and component materials, and the layout of all components. The temperature versus time limitation of the least robust component of the circuit board assembly ultimately may determine the actual temperature profile that must be used. For these reasons, Token does not specify soldering profiles for our components.